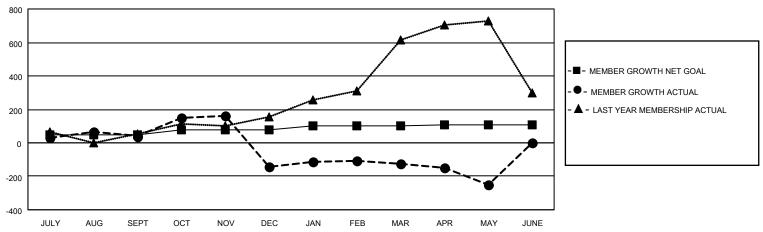

## GOALS AND ACTUAL MEMBERS CUMULATIVE

| DROPPED CLUBS: 13 |     | 72 CLUBS OF 170 ADDED 1 OR<br>MORE NEW MEMBERS | GENDER DISTRIBUTION                   |                                  |  |
|-------------------|-----|------------------------------------------------|---------------------------------------|----------------------------------|--|
|                   |     | INORE NEW MEMBERS                              | MALE<br>FEMALE                        | 3,037 (70.25%)<br>1,286 (29.75%) |  |
| DROPPED MEMBERS   |     |                                                | NON BINARY<br>PREFER NOT TO ANSWER    | 0 (0.00%)<br>0 (0.00%)           |  |
| DECEASED          | 11  |                                                | TREFERENCE TO ANSWER                  | 0 (0.0070)                       |  |
| CLUB CANCELLED    | 226 | CLICK HERE FOR CUMULATIVE                      | TOTAL FAMILY UNIT MEMBERS             | 3 2,529                          |  |
| OTHER             | 582 | MEMBERSHIP DATA                                |                                       |                                  |  |
| TOTAL             | 819 |                                                | FAMILY MEMBERS PAYING HALF DUES 1,523 |                                  |  |
|                   |     |                                                |                                       |                                  |  |

## MONTHLY MEMBERSHIP PROGRESS REPORT

LOCATION INDIA District 321 D Results as of: 5/31/2023

| Clubs                 |               |           |               | Members               |                        |                         |                                                    |
|-----------------------|---------------|-----------|---------------|-----------------------|------------------------|-------------------------|----------------------------------------------------|
| RESULTS FOR 2022-2023 |               |           |               | RESULTS FOR 2022-2023 |                        |                         |                                                    |
| QUARTER               | NEW CLUB GOAL | NEW CLUBS | DROPPED CLUBS | QUARTER MEME          | BER GROWTH NET<br>GOAL | MEMBER GROWTH<br>ACTUAL | DROPPED<br>MEMBERS ACTUAL<br>(including transfers) |
| JULY/AUG/SEPT         | 8             | 2         | 2             | JULY/AUG/SEPT         | 50                     | 186                     | 134                                                |
| OCT/NOV/DEC           | 6             | 3         | 9             | OCT/NOV/DEC           | 30                     | 238                     | 401                                                |
| JAN/FEB/MAR           | 5             | 0         | 2             | JAN/FEB/MAR           | 20                     | 118                     | 88                                                 |
| APR/MAY/JUNE          | 3             | 0         | 0             | APR/MAY/JUNE          | 10                     | 99                      | 196                                                |