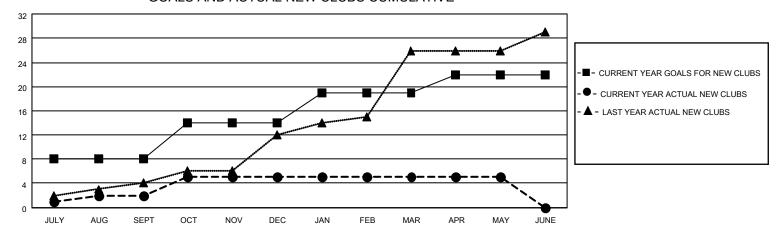

## GOALS AND ACTUAL NEW CLUBS CUMULATIVE

## MONTHLY MEMBERSHIP PROGRESS REPORT

LOCATION INDIA District 321 D Results as of: 5/31/2023

| Clubs                 |               |           |               | Members               |                        |                         |                                                    |
|-----------------------|---------------|-----------|---------------|-----------------------|------------------------|-------------------------|----------------------------------------------------|
| RESULTS FOR 2022-2023 |               |           |               | RESULTS FOR 2022-2023 |                        |                         |                                                    |
| QUARTER               | NEW CLUB GOAL | NEW CLUBS | DROPPED CLUBS | QUARTER MEME          | BER GROWTH NET<br>GOAL | MEMBER GROWTH<br>ACTUAL | DROPPED<br>MEMBERS ACTUAL<br>(including transfers) |
| JULY/AUG/SEPT         | 8             | 2         | 2             | JULY/AUG/SEPT         | 50                     | 186                     | 134                                                |
| OCT/NOV/DEC           | 6             | 3         | 9             | OCT/NOV/DEC           | 30                     | 238                     | 401                                                |
| JAN/FEB/MAR           | 5             | 0         | 2             | JAN/FEB/MAR           | 20                     | 118                     | 88                                                 |
| APR/MAY/JUNE          | 3             | 0         | 0             | APR/MAY/JUNE          | 10                     | 99                      | 196                                                |